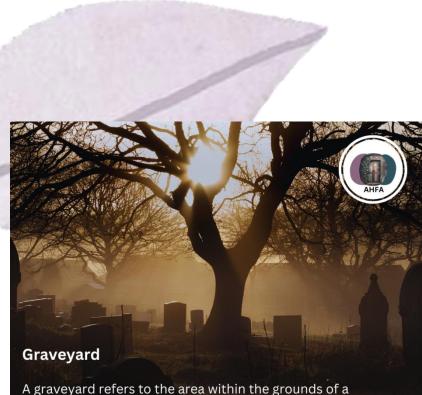

## Social media posts...

ahfa.org.au

church where bodies are buried. This was the common way to dispose of the dead for centuries. Due to plague and the spread of disease, this was outlawed in Europe for a time and bodies were required to be buried in cemeteries, outside the city walls.