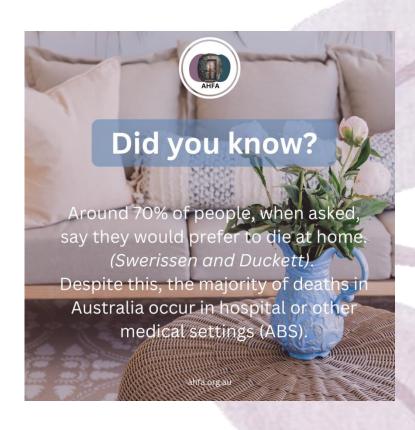

## Social media posts...

ahfa.org.au

church where bodies are buried. This was the common way to dispose of the dead for centuries. Due to plague and the spread of disease, this was outlawed in Europe for a time and bodies were required to be buried in cemeteries, outside the city walls.