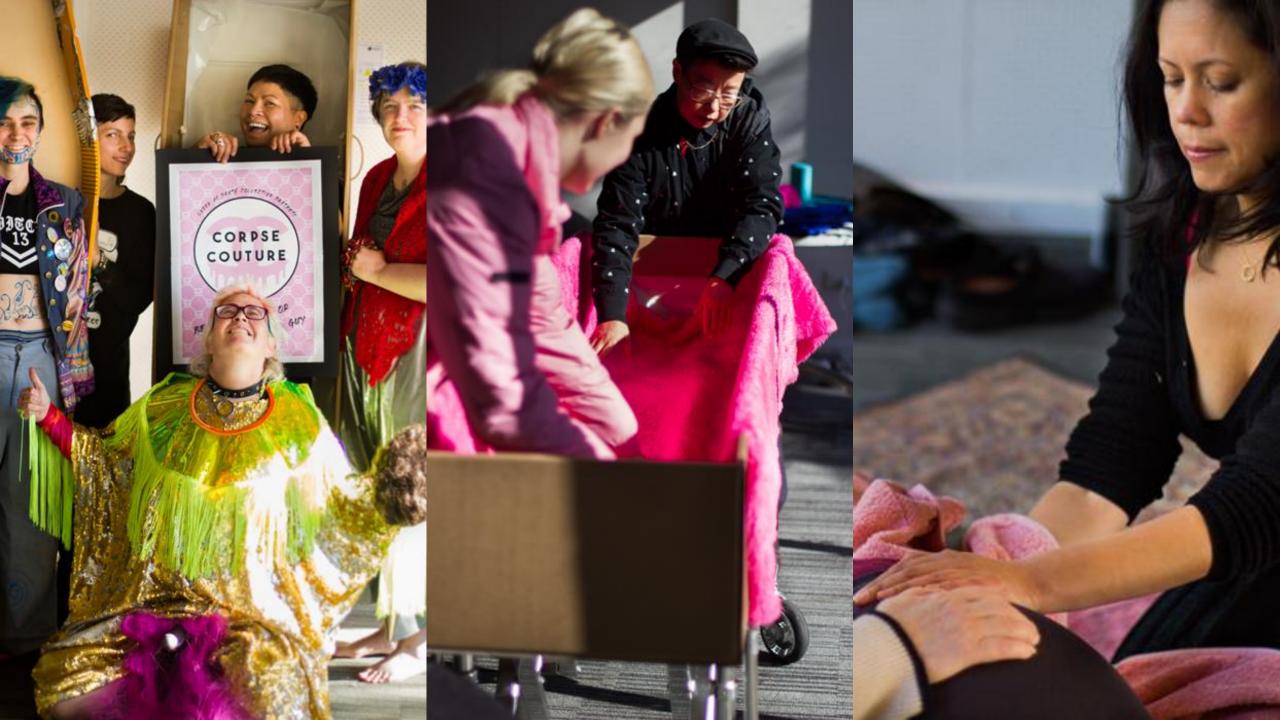

#### Success in Auspicing Queer as Death Collective

Queer as Death has been hosting death cafes for over years and in June, we hosted our first community engagement event "Corpse Couture"

This is a role-play experience for folks to see and feel what it might be like to dress their deceased person after they die. This experience is designed to offer the participant space for self-inquiry and community-building conversation space. We feel it carries the AHFA messaging at its core, the belief that we **can** care for our deceased and we **can** build communities of care.

In the planning process, we employed consultation from accessibility, production and marketing colleagues. We've learnt a lot about consent through our death cafes, we see a lot of emotions come up, so it was important for us to keep that sense of safety for this event. Funds were also used to hire venue hire, photography, catering and to supplement the time of 4 team members.

We had 3 team members role-play as corpse, so that the group could practice the rituals of preparing a corpse for burial/cremation. The corpses were dressed, embellished and prepared with makeup and haircare for the encoffining/shrouding. One was even rolled out to the balcony for a bit of ceremonial coffin-spinning

Participants had an initial meet and greet with their corpse and get to know a bit about their story, their values and their wishes. Corpses were chosen for their stories, their relatability to our audience and for the learning opportunities that their wishes might present. We have our second event booked October 12th we're still taking corpse applications lol.